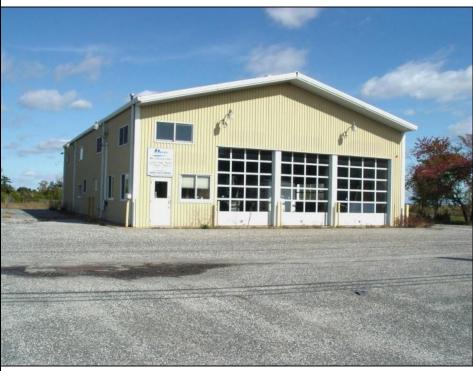

## **COMMENTS**

Fantastic Business Opportunity Near Stone Harbor, NJ! Unlock the potential of this prime development parcel offering a rare mixed-use opportunity just minutes from the pristine beaches of Stone Harbor. Whether you envision retail shops, a restaurant, hotel, office space, medical facility, or residential town homes—this property offers a flexible canvas for your commercial or residential vision. Strategically located near popular shopping and dining destinations, Cooper Hospital, medical facilities, and the Garden State Parkway, this nearly five acre site provides unmatched convenience and accessibility for future residents or customers. Don't miss this chance to invest in a thriving, high-demand area at the Jersey Shore.