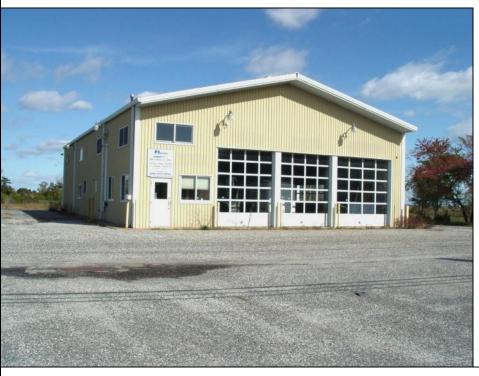

## **COMMENTS**

Fantastic Business Opportunity Near Stone Harbor, NJ! Unlock the potential of this prime development parcel offering a rare mixed-use opportunity just minutes from the pristine beaches of Stone Harbor. Whether you envision retail shops, a restaurant, hotel, office space, medical facility, or residential town homes—this property offers a flexible canvas for your commercial or residential vision. Strategically located near popular shopping and dining destinations, Cooper Hospital, medical facilities, and the Garden State Parkway, this nearly five acre site provides unmatched convenience and accessibility for future residents or customers. Don't miss this chance to invest in a thriving, high-demand area at the Jersey Shore.