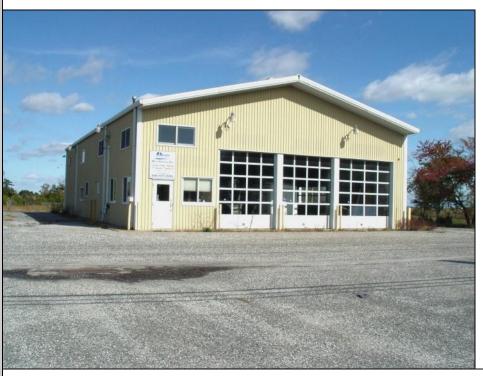

## **COMMENTS**

Fantastic Business Opportunity Near Stone Harbor, NJ! Unlock the potential of this prime development parcel offering a rare mixed-use opportunity just minutes from the pristine beaches of Stone Harbor. Whether you envision retail shops, a restaurant, hotel, office space, medical facility, or residential town homes—this property offers a flexible canvas for your commercial or residential vision. Strategically located near popular shopping and dining destinations, Cooper Hospital, medical facilities, and the Garden State Parkway, this nearly five acre site provides unmatched convenience and accessibility for future residents or customers. Don't miss this chance to invest in a thriving, high-demand area at the Jersey Shore.