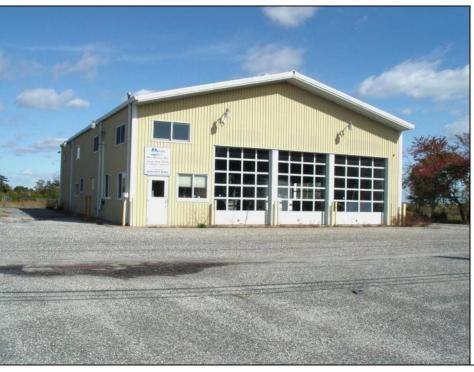

## **COMMENTS**

Fantastic Business Opportunity Near Stone Harbor, NJ! Unlock the potential of this prime development parcel offering a rare mixed-use opportunity just minutes from the pristine beaches of Stone Harbor. Whether you envision retail shops, a restaurant, hotel, office space, medical facility, or residential town homes—this property offers a flexible canvas for your commercial or residential vision. Strategically located near popular shopping and dining destinations, Cooper Hospital, medical facilities, and the Garden State Parkway, this nearly five acre site provides unmatched convenience and accessibility for future residents or customers. Don't miss this chance to invest in a thriving, high-demand area at the Jersey Shore.