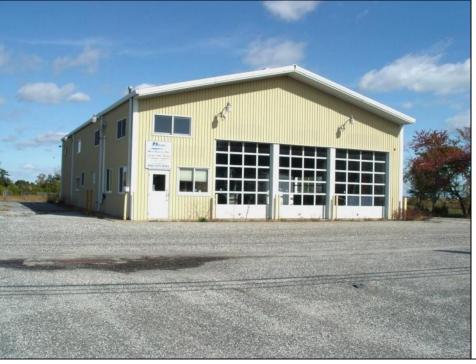

## COMMENTS

Fantastic Business Opportunity Near Stone Harbor, NJ! Unlock the potential of this prime development parcel offering a rare mixed-use opportunity just minutes from the pristine beaches of Stone Harbor. Whether you envision retail shops, a restaurant, hotel, office space, medical facility, or residential town homes—this property offers a flexible canvas for your commercial or residential vision. Strategically located near popular shopping and dining destinations, Cooper Hospital, medical facilities, and the Garden State Parkway, this nearly five acre site provides unmatched convenience and accessibility for future residents or customers. Don't miss this chance to invest in a thriving, high-demand area at the Jersey Shore.