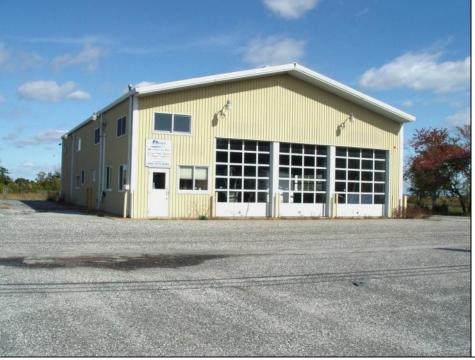

## COMMENTS

Fantastic Business Opportunity Near Stone Harbor, NJ! Unlock the potential of this prime development parcel offering a rare mixed-use opportunity just minutes from the pristine beaches of Stone Harbor. Whether you envision retail shops, a restaurant, hotel, office space, medical facility, or residential town homes—this property offers a flexible canvas for your commercial or residential vision. Strategically located near popular shopping and dining destinations, Cooper Hospital, medical facilities, and the Garden State Parkway, this nearly five acre site provides unmatched convenience and accessibility for future residents or customers. Don't miss this chance to invest in a thriving, high-demand area at the Jersey Shore.