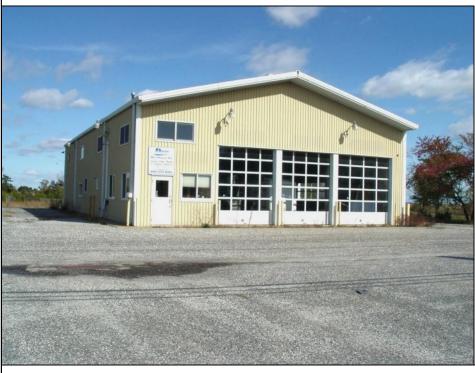

## **COMMENTS**

Fantastic Business Opportunity Near Stone Harbor, NJ! Unlock the potential of this prime development parcel offering a rare mixed-use opportunity just minutes from the pristine beaches of Stone Harbor. Whether you envision retail shops, a restaurant, hotel, office space, medical facility, or residential town homes—this property offers a flexible canvas for your commercial or residential vision. Strategically located near popular shopping and dining destinations, Cooper Hospital, medical facilities, and the Garden State Parkway, this nearly five acre site provides unmatched convenience and accessibility for future residents or customers. Don't miss this chance to invest in a thriving, high-demand area at the Jersey Shore.