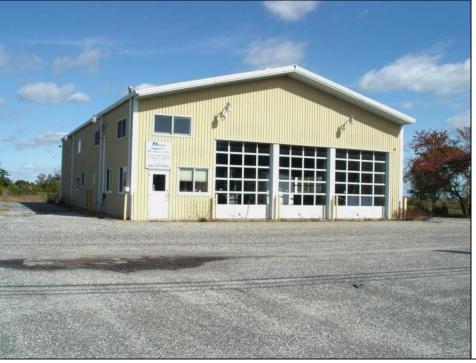

## COMMENTS

Fantastic Business Opportunity Near Stone Harbor, NJ! Unlock the potential of this prime development parcel offering a rare mixed-use opportunity just minutes from the pristine beaches of Stone Harbor. Whether you envision retail shops, a restaurant, hotel, office space, medical facility, or residential town homes—this property offers a flexible canvas for your commercial or residential vision. Strategically located near popular shopping and dining destinations, Cooper Hospital, medical facilities, and the Garden State Parkway, this nearly five acre site provides unmatched convenience and accessibility for future residents or customers. Don't miss this chance to invest in a thriving, high-demand area at the Jersey Shore.