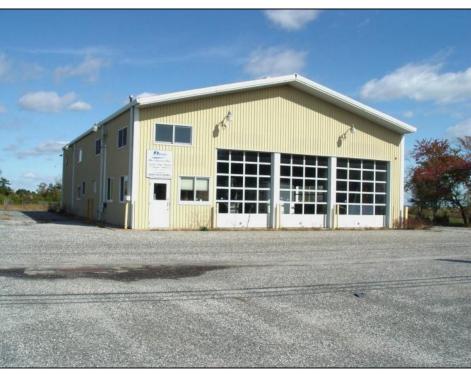

## **COMMENTS**

Fantastic Business Opportunity Near Stone Harbor, NJ! Unlock the potential of this prime development parcel offering a rare mixed-use opportunity just minutes from the pristine beaches of Stone Harbor. Whether you envision retail shops, a restaurant, hotel, office space, medical facility, or residential town homes—this property offers a flexible canvas for your commercial or residential vision. Strategically located near popular shopping and dining destinations, Cooper Hospital, medical facilities, and the Garden State Parkway, this nearly five acre site provides unmatched convenience and accessibility for future residents or customers. Don't miss this chance to invest in a thriving, high-demand area at the Jersey Shore.