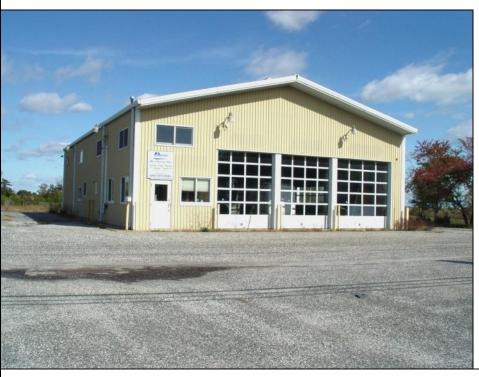

## **COMMENTS**

Fantastic Business Opportunity Near Stone Harbor, NJ! Unlock the potential of this prime development parcel offering a rare mixed-use opportunity just minutes from the pristine beaches of Stone Harbor. Whether you envision retail shops, a restaurant, hotel, office space, medical facility, or residential town homes—this property offers a flexible canvas for your commercial or residential vision. Strategically located near popular shopping and dining destinations, Cooper Hospital, medical facilities, and the Garden State Parkway, this nearly five acre site provides unmatched convenience and accessibility for future residents or customers. Don't miss this chance to invest in a thriving, high-demand area at the Jersey Shore.