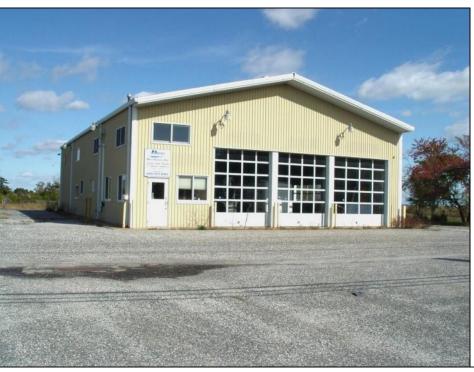

## **COMMENTS**

Fantastic Business Opportunity Near Stone Harbor, NJ! Unlock the potential of this prime development parcel offering a rare mixed-use opportunity just minutes from the pristine beaches of Stone Harbor. Whether you envision retail shops, a restaurant, hotel, office space, medical facility, or residential town homes-this property offers a flexible canvas for your commercial or residential vision. Strategically located near popular shopping and dining destinations, Cooper Hospital, medical facilities, and the Garden State Parkway, this nearly five acre site provides unmatched convenience and accessibility for future residents or customers. Don't miss this chance to invest in a thriving, high-demand area at the Jersey Shore.