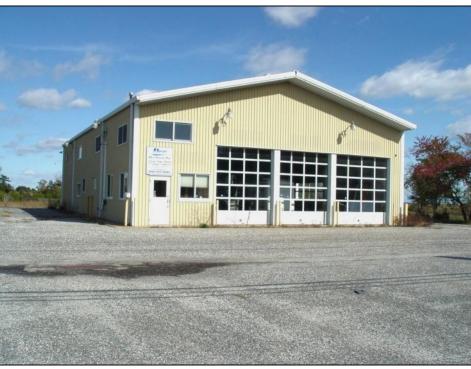

## **COMMENTS**

Fantastic Business Opportunity Near Stone Harbor, NJ! Unlock the potential of this prime development parcel offering a rare mixed-use opportunity just minutes from the pristine beaches of Stone Harbor. Whether you envision retail shops, a restaurant, hotel, office space, medical facility, or residential town homes—this property offers a flexible canvas for your commercial or residential vision. Strategically located near popular shopping and dining destinations, Cooper Hospital, medical facilities, and the Garden State Parkway, this nearly five acre site provides unmatched convenience and accessibility for future residents or customers. Don't miss this chance to invest in a thriving, high-demand area at the Jersey Shore.