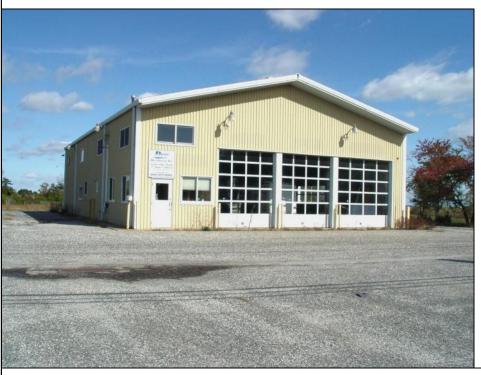

## **COMMENTS**

Fantastic Business Opportunity Near Stone Harbor, NJ! Unlock the potential of this prime development parcel offering a rare mixed-use opportunity just minutes from the pristine beaches of Stone Harbor. Whether you envision retail shops, a restaurant, hotel, office space, medical facility, or residential town homes—this property offers a flexible canvas for your commercial or residential vision. Strategically located near popular shopping and dining destinations, Cooper Hospital, medical facilities, and the Garden State Parkway, this nearly five acre site provides unmatched convenience and accessibility for future residents or customers. Don't miss this chance to invest in a thriving, high-demand area at the Jersey Shore.