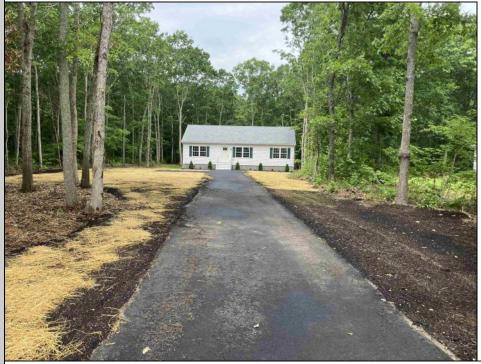

## COMMENTS

NEW CONSTRUCTION completed spec home with certificate of occupancy. This delightful ranch is nestled 155 feet off the road on a wooded lot for privacy and seclusion. The lot is just shy of an acre which is an oversized lot for the neighborhood. This home boasts 3 spacious bedrooms with 2 full bathrooms and a side entrance with a mud/laundry room. The open floor plan features a kitchen island with quartz counter tops, vinyl plank flooring in the living areas and carpeting in the bedrooms. Storage is plentiful as each bedroom has a sizable closet in addition to a coat closet, hall closet, and laundry room closet. The sliding glass door from the dining area leads to a concrete patio area surrounded by woods. The upgraded septic system provides for a level front yard (Agua Klear system). Front landscaping has flower beds with shrubs and flowering perennials and annuals. The home specifications, floor plans, front elevation and site plan are located in the Associated Docs.