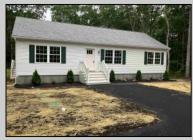

## COMMENTS

NEW CONSTRUCTION completed spec home with certificate of occupancy. This delightful ranch is nestled 155 feet off the road on a wooded lot for privacy and seclusion. The lot is just shy of an acre which is an oversized lot for the neighborhood. This home boasts 3 spacious bedrooms with 2 full bathrooms and a side entrance with a mud/laundry room. The open floor plan features a kitchen island with quartz counter tops, vinyl plank flooring in the living areas and carpeting in the bedrooms. Storage is plentiful as each bedroom has a sizable closet in addition to a coat closet, hall closet, and laundry room closet. The sliding glass door from the dining area leads to a concrete patio area surrounded by woods. The upgraded septic system provides for a level front yard (Agua Klear system). Front landscaping has flower beds with shrubs and flowering perennials and annuals. The home specifications, floor plans, front elevation and site plan are located in the Associated Docs.