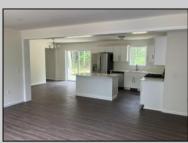

## COMMENTS

NEW CONSTRUCTION completed spec home with certificate of occupancy. This delightful ranch is nestled 155 feet off the road on a wooded lot for privacy and seclusion. The lot is just shy of an acre which is an oversized lot for the neighborhood. This home boasts 3 spacious bedrooms with 2 full bathrooms and a side entrance with a mud/laundry room. The open floor plan features a kitchen island with quartz counter tops, vinyl plank flooring in the living areas and carpeting in the bedrooms. Storage is plentiful as each bedroom has a sizable closet in addition to a coat closet, hall closet, and laundry room closet. The sliding glass door from the dining area leads to a concrete patio area surrounded by woods. The upgraded septic system provides for a level front yard (Agua Klear system). Front landscaping has flower beds with shrubs and flowering perennials and annuals. The home specifications, floor plans, front elevation and site plan are located in the Associated Docs.