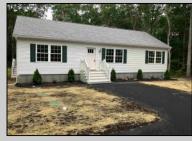

## COMMENTS

NEW CONSTRUCTION completed spec home with certificate of occupancy. This delightful ranch is nestled 155 feet off the road on a wooded lot for privacy and seclusion. The lot is just shy of an acre which is an oversized lot for the neighborhood. This home boasts 3 spacious bedrooms with 2 full bathrooms and a side entrance with a mud/laundry room. The open floor plan features a kitchen island with quartz counter tops, vinyl plank flooring in the living areas and carpeting in the bedrooms. Storage is plentiful as each bedroom has a sizable closet in addition to a coat closet, hall closet, and laundry room closet. The sliding glass door from the dining area leads to a concrete patio area surrounded by woods. The upgraded septic system provides for a level front yard (Agua Klear system). Front landscaping has flower beds with shrubs and flowering perennials and annuals. The home specifications, floor plans, front elevation and site plan are located in the Associated Docs.