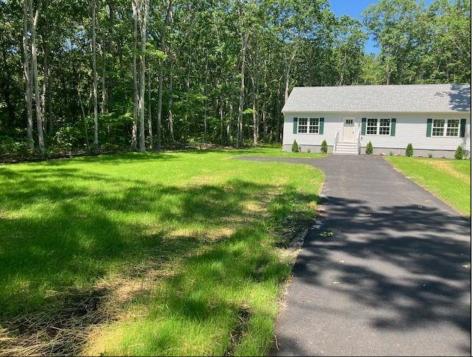

## COMMENTS

NEW CONSTRUCTION completed spec home with certificate of occupancy. This delightful ranch is nestled 155 feet off the road on a wooded lot for privacy and seclusion. The lot is just shy of an acre which is an oversized lot for the neighborhood. This home boasts 3 spacious bedrooms with 2 full bathrooms and a side entrance with a mud/laundry room. The open floor plan features a kitchen island with quartz counter tops, vinyl plank flooring in the living areas and carpeting in the bedrooms. Storage is plentiful as each bedroom has a sizable closet in addition to a coat closet, hall closet, and laundry room closet. The sliding glass door from the dining area leads to a concrete patio area surrounded by woods. The upgraded septic system provides for a level front yard (Agua Klear system). Front landscaping has flower beds with shrubs and flowering perennials and annuals. The home specifications, floor plans, front elevation and site plan are located in the Associated Docs.

Exterior