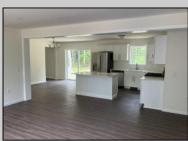

## COMMENTS

NEW CONSTRUCTION completed spec home with certificate of occupancy. This delightful ranch is nestled 155 feet off the road on a wooded lot for privacy and seclusion. The lot is just shy of an acre which is an oversized lot for the neighborhood. This home boasts 3 spacious bedrooms with 2 full bathrooms and a side entrance with a mud/laundry room. The open floor plan features a kitchen island with quartz counter tops, vinyl plank flooring in the living areas and carpeting in the bedrooms. Storage is plentiful as each bedroom has a sizable closet in addition to a coat closet, hall closet, and laundry room closet. The sliding glass door from the dining area leads to a concrete patio area surrounded by woods. The upgraded septic system provides for a level front yard (Agua Klear system). Front landscaping has flower beds with shrubs and flowering perennials and annuals. The home specifications, floor plans, front elevation and site plan are located in the Associated Docs.