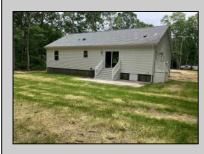

## COMMENTS

NEW CONSTRUCTION completed spec home with certificate of occupancy. This delightful ranch is nestled 155 feet off the road on a wooded lot for privacy and seclusion. The lot is just shy of an acre which is an oversized lot for the neighborhood. This home boasts 3 spacious bedrooms with 2 full bathrooms and a side entrance with a mud/laundry room. The open floor plan features a kitchen island with quartz counter tops, vinyl plank flooring in the living areas and carpeting in the bedrooms. Storage is plentiful as each bedroom has a sizable closet in addition to a coat closet, hall closet, and laundry room closet. The sliding glass door from the dining area leads to a concrete patio area surrounded by woods. The upgraded septic system provides for a level front yard (Agua Klear system). Front landscaping has flower beds with shrubs and flowering perennials and annuals. The home specifications, floor plans, front elevation and site plan are located in the Associated Docs.