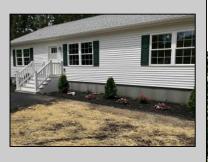

## COMMENTS

NEW CONSTRUCTION completed spec home with certificate of occupancy. This delightful ranch is nestled 155 feet off the road on a wooded lot for privacy and seclusion. The lot is just shy of an acre which is an oversized lot for the neighborhood. This home boasts 3 spacious bedrooms with 2 full bathrooms and a side entrance with a mud/laundry room. The open floor plan features a kitchen island with quartz counter tops, vinyl plank flooring in the living areas and carpeting in the bedrooms. Storage is plentiful as each bedroom has a sizable closet in addition to a coat closet, hall closet, and laundry room closet. The sliding glass door from the dining area leads to a concrete patio area surrounded by woods. The upgraded septic system provides for a level front yard (Agua Klear system). Front landscaping has flower beds with shrubs and flowering perennials and annuals. The home specifications, floor plans, front elevation and site plan are located in the Associated Docs.