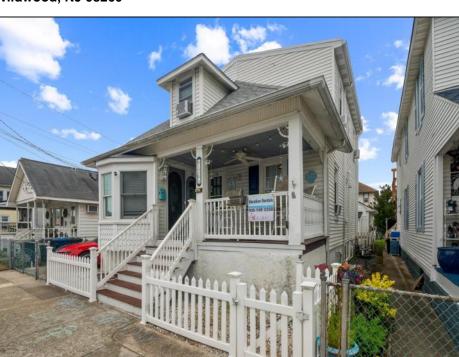

## **COMMENTS**

Don't let this golden opportunity slip through your fingers! Nestled at 126 W Andrews, in the heart of Wildwood, NJ, this exceptional four-plex is a cash-flowing powerhouse, generating ~\$80,000 in annual rental income through a thriving Airbnb business with a stellar 7% CAP rate. Tailored for the savvy investor chasing a foothold in the red-hot Jersey Shore market, this property boasts a versatile unit mix: one spacious 4-bedroom unit, two flexible 2-bedroom units, and one charming 1-bedroom unit—perfectly positioned to capture the diverse demand of vacationers flocking to Wildwood's iconic boardwalk, pristine beaches, and vibrant attractions. This isn't just real estate; it's a turnkey business in one of the Northeast's most coveted coastal destinations, where seasonal surges and year-round appeal drive consistent bookings and rental growth. Opportunities like this—combining immediate profitability, a prime location, and a proven business model—are vanishing fast in today's competitive market. Act now to secure this high-yield gem before another investor claims it! Schedule your private tour today and seize your chance to own a slice of the Jersey Shore's booming rental market at 126 W Andrews. Don't wait—this deal won't last long! Note: Financials and ROI based on current performance; buyers should verify all data.

## PROPERTY DETAILS

OutsideFeatures
Deck
Porch

ParkingGarage 2 Car Concrete Driveway Ask for Sharo OtherRooms
Living Room
Kitchen
Storage Space

AlsoIncluded Blinds Furniture

Ask for Sharon M. Russell Berger Realty Inc