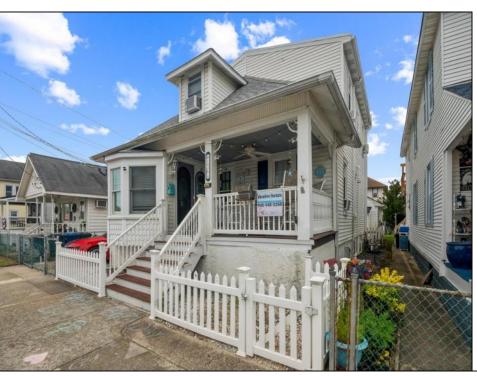

## **COMMENTS**

Don't let this golden opportunity slip through your fingers! Nestled at 126 W Andrews, in the heart of Wildwood, NJ, this exceptional four-plex is a cash-flowing powerhouse, generating ~\$80,000 in annual rental income through a thriving Airbnb business with a stellar 7% CAP rate. Tailored for the savvy investor chasing a foothold in the red-hot Jersey Shore market, this property boasts a versatile unit mix: one spacious 4-bedroom unit, two flexible 2-bedroom units, and one charming 1-bedroom unit—perfectly positioned to capture the diverse demand of vacationers flocking to Wildwood's iconic boardwalk, pristine beaches, and vibrant attractions. This isn't just real estate; it's a turnkey business in one of the Northeast's most coveted coastal destinations, where seasonal surges and year-round appeal drive consistent bookings and rental growth. Opportunities like this—combining immediate profitability, a prime location, and a proven business model—are vanishing fast in today's competitive market. Act now to secure this high-yield gem before another investor claims it! Schedule your private tour today and seize your chance to own a slice of the Jersey Shore's booming rental market at 126 W Andrews. Don't wait—this deal won't last long! Note: Financials and ROI based on current performance; buyers should verify all data.