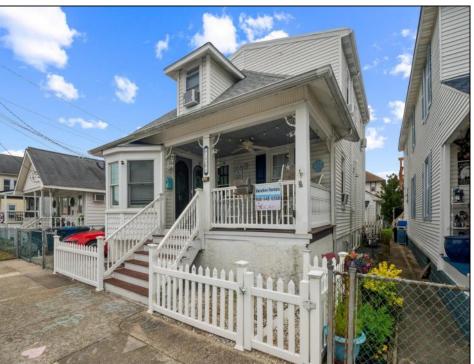

## **COMMENTS**

Don't let this golden opportunity slip through your fingers! Nestled at 126 W Andrews, in the heart of Wildwood, NJ, this exceptional four-plex is a cash-flowing powerhouse, generating ~\$80,000 in annual rental income through a thriving Airbnb business with a stellar 7% CAP rate. Tailored for the savvy investor chasing a foothold in the red-hot Jersey Shore market, this property boasts a versatile unit mix: one spacious 4-bedroom unit, two flexible 2-bedroom units, and one charming 1-bedroom unit—perfectly positioned to capture the diverse demand of vacationers flocking to Wildwood's iconic boardwalk, pristine beaches, and vibrant attractions. This isn't just real estate; it's a turnkey business in one of the Northeast's most coveted coastal destinations, where seasonal surges and year-round appeal drive consistent bookings and rental growth. Opportunities like this—combining immediate profitability, a prime location, and a proven business model—are vanishing fast in today's competitive market. Act now to secure this high-yield gem before another investor claims it! Schedule your private tour today and seize your chance to own a slice of the Jersey Shore's booming rental market at 126 W Andrews. Don't wait—this deal won't last long! Note: Financials and ROI based on current performance; buyers should verify all data.