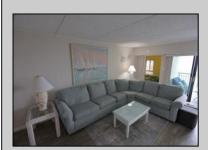

## **COMMENTS**

Upon entry the foyer welcomes you with clean lines, a neutral palette, and a warm laminate flooring that extends throughout the condo. The kitchen is a showpiece in itself, designed with both beauty and functionality in mind. It features sleek stainless-steel appliances, crisp white cabinetry, stunning quartz countertops, and a blue mosaic tile backsplash that adds the perfect coastal touch. With completely renovated bathrooms, nothing is needed. Unit comes fully furnished and loads of rentals. Make this unit your dream getaway today!