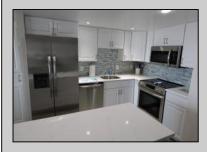

## **COMMENTS**

Upon entry the foyer welcomes you with clean lines, a neutral palette, and a warm laminate flooring that extends throughout the condo. The kitchen is a showpiece in itself, designed with both beauty and functionality in mind. It features sleek stainless-steel appliances, crisp white cabinetry, stunning quartz countertops, and a blue mosaic tile backsplash that adds the perfect coastal touch. With completely renovated bathrooms, nothing is needed. Unit comes fully furnished and loads of rentals. Make this unit your dream getaway today!