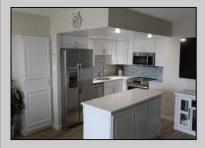

## **COMMENTS**

Upon entry the foyer welcomes you with clean lines, a neutral palette, and a warm laminate flooring that extends throughout the condo. The kitchen is a showpiece in itself, designed with both beauty and functionality in mind. It features sleek stainless-steel appliances, crisp white cabinetry, stunning quartz countertops, and a blue mosaic tile backsplash that adds the perfect coastal touch. With completely renovated bathrooms, nothing is needed. Unit comes fully furnished and loads of rentals. Make this unit your dream getaway today!