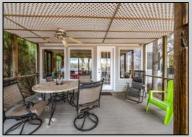

## **COMMENTS**

This charming lakefront home offers breathtaking water views and access to the tranquil Ludlam\'s Pond. This rare property offers a spacious floor plan with over 3,200 square feet of living space, 4 bedrooms, 2.5 bathrooms, a Florida room overlooking the water, second rec/living room, two car garage and much more. This home is being sold as-is.

|          | PROPE           | RIYDETAILS       |                |
|----------|-----------------|------------------|----------------|
| Exterior | OutsideFeatures | ParkingGarage    | OtherRooms     |
| Vinyl    | Deck            | Garage           | Dining Room    |
|          |                 | 2 Car            | Eat-In-Kitchen |
|          |                 | Attached         | Dining Area    |
|          |                 | Auto Door Opener | Florida Room   |
|          |                 |                  | Great Room     |
|          |                 |                  | Storage Attic  |