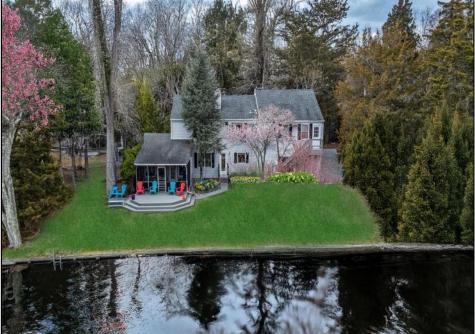

## **COMMENTS**

This charming lakefront home offers breathtaking water views and access to the tranquil Ludlam\'s Pond. This rare property offers a spacious floor plan with over 3,200 square feet of living space, 4 bedrooms, 2.5 bathrooms, a Florida room overlooking the water, second rec/living room, two car garage and much more. This home is being sold as-is.

|          | PROPE           | RIYDETAILS       |                |
|----------|-----------------|------------------|----------------|
| Exterior | OutsideFeatures | ParkingGarage    | OtherRooms     |
| Vinyl    | Deck            | Garage           | Dining Room    |
|          |                 | 2 Car            | Eat-In-Kitchen |
|          |                 | Attached         | Dining Area    |
|          |                 | Auto Door Opener | Florida Room   |
|          |                 |                  | Great Room     |
|          |                 |                  | Storage Attic  |