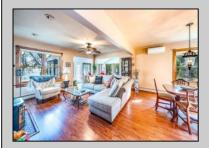

## **COMMENTS**

This charming lakefront home offers breathtaking water views and access to the tranquil Ludlam\'s Pond. This rare property offers a spacious floor plan with over 3,200 square feet of living space, 4 bedrooms, 2.5 bathrooms, a Florida room overlooking the water, second rec/living room, two car garage and much more. This home is being sold as-is.

|          | PROPE           | RIYDETAILS       |                |
|----------|-----------------|------------------|----------------|
| Exterior | OutsideFeatures | ParkingGarage    | OtherRooms     |
| Vinyl    | Deck            | Garage           | Dining Room    |
|          |                 | 2 Car            | Eat-In-Kitchen |
|          |                 | Attached         | Dining Area    |
|          |                 | Auto Door Opener | Florida Room   |
|          |                 |                  | Great Room     |
|          |                 |                  | Storage Attic  |