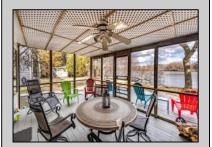

## **COMMENTS**

This charming lakefront home offers breathtaking water views and access to the tranquil Ludlam\'s Pond. This rare property offers a spacious floor plan with over 3,200 square feet of living space, 4 bedrooms, 2.5 bathrooms, a Florida room overlooking the water, second rec/living room, two car garage and much more. This home is being sold as-is.

|          | PROPE           | RIYDETAILS       |                |
|----------|-----------------|------------------|----------------|
| Exterior | OutsideFeatures | ParkingGarage    | OtherRooms     |
| Vinyl    | Deck            | Garage           | Dining Room    |
|          |                 | 2 Car            | Eat-In-Kitchen |
|          |                 | Attached         | Dining Area    |
|          |                 | Auto Door Opener | Florida Room   |
|          |                 |                  | Great Room     |
|          |                 |                  | Storage Attic  |