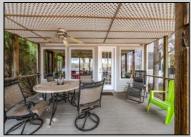

## **COMMENTS**

This charming lakefront home offers breathtaking water views and access to the tranquil Ludlam\'s Pond. This rare property offers a spacious floor plan with over 3,200 square feet of living space, 4 bedrooms, 2.5 bathrooms, a Florida room overlooking the water, second rec/living room, two car garage and much more. This home is being sold as-is.

|          | PROPE           | RIY DETAILS      |                |
|----------|-----------------|------------------|----------------|
| Exterior | OutsideFeatures | ParkingGarage    | OtherRooms     |
| Vinyl    | Deck            | Garage           | Dining Room    |
|          |                 | 2 Car            | Eat-In-Kitchen |
|          |                 | Attached         | Dining Area    |
|          |                 | Auto Door Opener | Florida Room   |
|          |                 |                  | Great Room     |
|          |                 |                  | Storage Attic  |