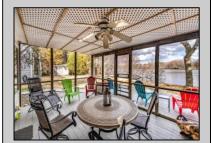

## **COMMENTS**

This charming lakefront home offers breathtaking water views and access to the tranquil Ludlam\'s Pond. This rare property offers a spacious floor plan with over 3,200 square feet of living space, 4 bedrooms, 2.5 bathrooms, a Florida room overlooking the water, second rec/living room, two car garage and much more. This home is being sold as-is.

|          | PROPE           | RIY DETAILS      |                |
|----------|-----------------|------------------|----------------|
| Exterior | OutsideFeatures | ParkingGarage    | OtherRooms     |
| Vinyl    | Deck            | Garage           | Dining Room    |
|          |                 | 2 Car            | Eat-In-Kitchen |
|          |                 | Attached         | Dining Area    |
|          |                 | Auto Door Opener | Florida Room   |
|          |                 |                  | Great Room     |
|          |                 |                  | Storage Attic  |