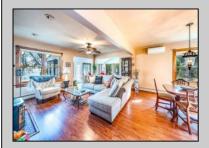

## **COMMENTS**

This charming lakefront home offers breathtaking water views and access to the tranquil Ludlam\'s Pond. This rare property offers a spacious floor plan with over 3,200 square feet of living space, 4 bedrooms, 2.5 bathrooms, a Florida room overlooking the water, second rec/living room, two car garage and much more. This home is being sold as-is.

|          | PROPE           | RIY DETAILS      |                |
|----------|-----------------|------------------|----------------|
| Exterior | OutsideFeatures | ParkingGarage    | OtherRooms     |
| Vinyl    | Deck            | Garage           | Dining Room    |
|          |                 | 2 Car            | Eat-In-Kitchen |
|          |                 | Attached         | Dining Area    |
|          |                 | Auto Door Opener | Florida Room   |
|          |                 |                  | Great Room     |
|          |                 |                  | Storage Attic  |