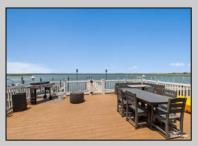

## **COMMENTS**

Welcome to 807 Beach Creek. North Wildwood Waterfront Single Family Home with Large Dock and Two Boat Slips. Perfectly located in a serene and friendly waterfront community this amazing waterfront location features five bedrooms, two baths with large private deck leading to your spacious dock and boat slips. Fully furnished less electronics & personal items. The waterfront private dock has enough space to accommodate two additional boat slips so plenty of room for all of your boats and water sports equipment. This waterfront location is your opportunity to live the waterfront lifestyle that you have been longing for.

## PROPERTY DETAILS

**Furniture** 

| Exterior | OutsideFeatures | ParkingGarage | OtherRooms     |
|----------|-----------------|---------------|----------------|
| Concrete | Deck            | 1 Car         | Living Room    |
| Vinyl    | Dock            |               | Kitchen        |
|          | Bulkhead        |               | Laundry Closet |
|          | Boat Slips      |               |                |