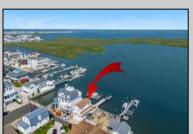

## **COMMENTS**

Welcome to 807 Beach Creek. North Wildwood Waterfront Single Family Home with Large Dock and Two Boat Slips. Perfectly located in a serene and friendly waterfront community this amazing waterfront location features five bedrooms, two baths with large private deck leading to your spacious dock and boat slips. Fully furnished less electronics & personal items. The waterfront private dock has enough space to accommodate two additional boat slips so plenty of room for all of your boats and water sports equipment. This waterfront location is your opportunity to live the waterfront lifestyle that you have been longing for.