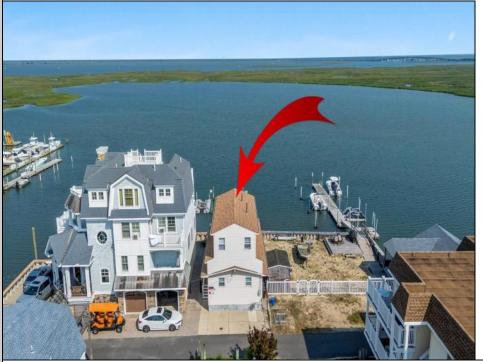

## **COMMENTS**

Welcome to 807 Beach Creek. North Wildwood Waterfront Single Family Home with Large Dock and Two Boat Slips. Perfectly located in a serene and friendly waterfront community this amazing waterfront location features five bedrooms, two baths with large private deck leading to your spacious dock and boat slips. Fully furnished less electronics & personal items. The waterfront private dock has enough space to accommodate two additional boat slips so plenty of room for all of your boats and water sports equipment. This waterfront location is your opportunity to live the waterfront lifestyle that you have been longing for.

## PROPERTY DETAILS

**Furniture** 

| Exterior | OutsideFeatures | ParkingGarage | OtherRooms     |
|----------|-----------------|---------------|----------------|
| Concrete | Deck            | 1 Car         | Living Room    |
| Vinyl    | Dock            |               | Kitchen        |
|          | Bulkhead        |               | Laundry Closet |
|          | Boat Slips      |               |                |