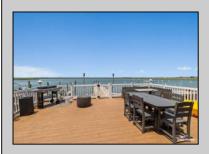

## **COMMENTS**

Welcome to 807 Beach Creek. North Wildwood Waterfront Single Family Home with Large Dock and Two Boat Slips. Perfectly located in a serene and friendly waterfront community this amazing waterfront location features five bedrooms, two baths with large private deck leading to your spacious dock and boat slips. Fully furnished less electronics & personal items. The waterfront private dock has enough space to accommodate two additional boat slips so plenty of room for all of your boats and water sports equipment. This waterfront location is your opportunity to live the waterfront lifestyle that you have been longing for.

## PROPERTY DETAILS

| Exterior | OutsideFeatures | ParkingGarage | OtherRooms     |
|----------|-----------------|---------------|----------------|
| Concrete | Deck            | 1 Car         | Living Room    |
| Vinyl    | Dock            |               | Kitchen        |
|          | Bulkhead        |               | Laundry Closet |
|          | Boat Slips      |               |                |