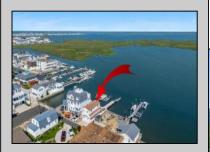

## **COMMENTS**

Welcome to 807 Beach Creek. North Wildwood Waterfront Single Family Home with Large Dock and Two Boat Slips. Perfectly located in a serene and friendly waterfront community this amazing waterfront location features five bedrooms, two baths with large private deck leading to your spacious dock and boat slips. Fully furnished less electronics & personal items. The waterfront private dock has enough space to accommodate two additional boat slips so plenty of room for all of your boats and water sports equipment. This waterfront location is your opportunity to live the waterfront lifestyle that you have been longing for.