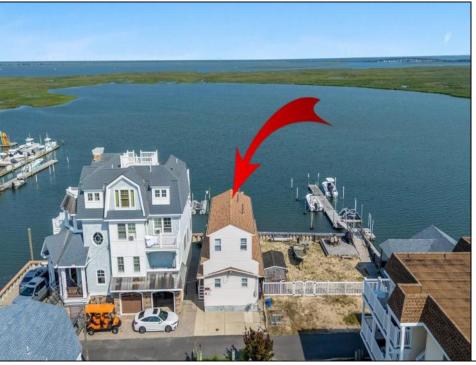

## **COMMENTS**

Welcome to 807 Beach Creek. North Wildwood Waterfront Single Family Home with Large Dock and Two Boat Slips. Perfectly located in a serene and friendly waterfront community this amazing waterfront location features five bedrooms, two baths with large private deck leading to your spacious dock and boat slips. Fully furnished less electronics & personal items. The waterfront private dock has enough space to accommodate two additional boat slips so plenty of room for all of your boats and water sports equipment. This waterfront location is your opportunity to live the waterfront lifestyle that you have been longing for.