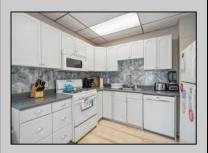

| today to schedule your showing before its gone .                      |                              |                                                                |                                                                                                        |
|-----------------------------------------------------------------------|------------------------------|----------------------------------------------------------------|--------------------------------------------------------------------------------------------------------|
| PROPERTY DETAILS                                                      |                              |                                                                |                                                                                                        |
| UnitFeatures<br>Wall To Wall Carpet<br>Laminate Fooring<br>Mini Split | ParkingGarage<br>No Driveway | OtherRooms Living Room Dining Room Kitchen Storage Space Other | AppliancesIncluded<br>Range<br>Oven<br>Microwave Oven<br>Refrigerator<br>Washer<br>Smoke/Fire Detector |
| AlsoIncluded<br>Curtains<br>Blinds<br>Partial Furniture               | Heating<br>Electric<br>Split | Cooling<br>Ceiling Fan<br>Split                                | HotWater<br>Electric                                                                                   |
| Water<br>City                                                         | Sewer<br>City                |                                                                |                                                                                                        |