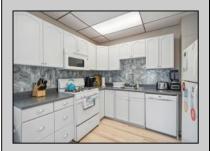

UnitFeatures Hardwood Floors Wall To Wall Carpet Mini Split

ParkingGarage No Driveway

PROPERTY DETAILS

age OtherRooms
Living Room
Dining Room

Kitchen Storage Space Other AppliancesIncluded

Range Oven

Microwave Oven Refrigerator Washer