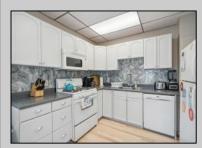

UnitFeatures Hardwood Floors Wall To Wall Carpet Mini Split

AlsoIncluded

AppliancesIncluded Range Oven Microwave Oven Refrigerator Washer Smoke/Fire Detector

**HotWater** Electric