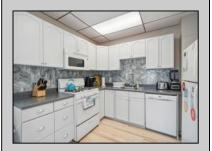

| UnitFeatures        |
|---------------------|
| Hardwood Floors     |
| Wall To Wall Carpet |
| Mini Split          |

ParkingGarage No Driveway

PROPERTY DETAILS

age OtherRooms AppliancesIncluded

/ Living Room Range
Dining Room Oven

Kitchen Microscope

Kitchen Microwave Oven Storage Space Refrigerator Other Washer

Smoke/Fire Detector

HotWater

Electric

AlsoIncluded

Heating Cooling
Electric Ceiling Fan
Split Split
Ask for Theresa Maina

Berger Realty Inc