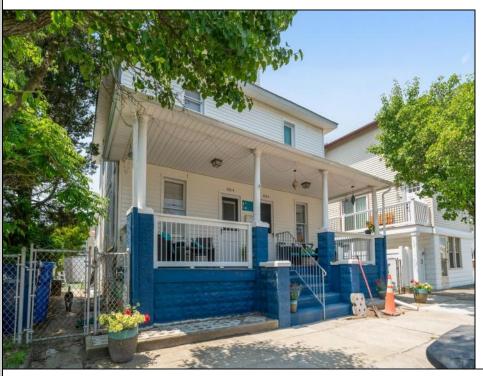

## COMMENTS

DUE TO SUMMER TENANTS SHOWING ARE LIMITED . NEXT AVAILABLE SHOWINGS ARE : 6/27 11-5,6/29 11-5- PLEASE CALL TO SCHEDULE Charming Townhouse Style Condo in the heart of Wildwood . Just steps to the shore. Welcome to 222 W Poplar a beautifully maintained townhouse style condo within close proximity to the Famous Wildwood Boardwalk. The beautiful free beaches and the vibrant entertainment district are only a few blocks away. Whether you are seeking a summer getaway, a year-round residence or and income generating investment this property is Shore to please The charming front porch is the perfect place for that morning cup of coffee or evening glass of wine. This is a rare opportunity to own a property that feels like a single-family home at a condo price tag. Call today to schedule your showing before its gone .