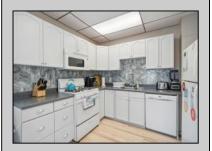

PROPERTY DETAILS

UnitFeatures Hardwood Floors Wall To Wall Carpet Mini Split

ParkingGarage No Driveway OtherRooms Living Room Dining Room Kitchen

Kitchen
Storage Space
Other

AppliancesIncluded Range Oven

Microwave Oven Refrigerator Washer