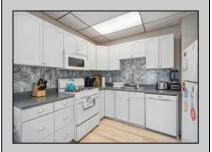

UnitFeatures Hardwood Floors Wall To Wall Carpet Mini Split

ParkingGarage No Driveway

**PROPERTY DETAILS** OtherRooms Living Room Dining Room

Kitchen Storage Space Other

AppliancesIncluded Range

Oven Microwave Oven Refrigerator Washer