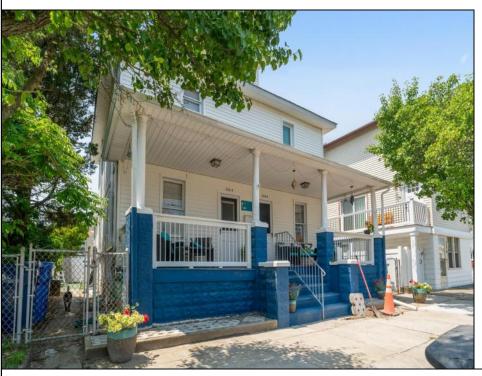

## COMMENTS

DUE TO SUMMER TENANTS SHOWING ARE LIMITED . NEXT AVAILABLE SHOWINGS ARE : 6/27 11-5,6/29 11-5- PLEASE CALL TO SCHEDULE Charming Townhouse Style Condo in the heart of Wildwood . Just steps to the shore. Welcome to 222 W Poplar a beautifully maintained townhouse style condo within close proximity to the Famous Wildwood Boardwalk. The beautiful free beaches and the vibrant entertainment district are only a few blocks away. Whether you are seeking a summer getaway, a year-round residence or and income generating investment this property is Shore to please The charming front porch is the perfect place for that morning cup of coffee or evening glass of wine. This is a rare opportunity to own a property that feels like a single-family home at a condo price tag. Call today to schedule your showing before its gone .