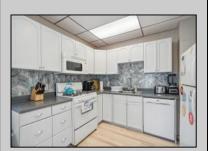

UnitFeatures Hardwood Floors Wall To Wall Carpet Mini Split

ParkingGarage No Driveway

**PROPERTY DETAILS** OtherRooms Living Room Dining Room

Kitchen Storage Space Other

Refrigerator Washer Smoke/Fire Detector

HotWater

Electric

Microwave Oven

Range

Oven

AppliancesIncluded

Heating Cooling Electric Ceiling Fan

Splask for Lauren Grainer Berger Realty Inc