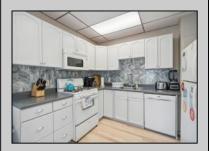

UnitFeatures Hardwood Floors Wall To Wall Carpet Mini Split

ParkingGarage No Driveway

**PROPERTY DETAILS** OtherRooms Living Room Dining Room

Kitchen Storage Space Other

AppliancesIncluded Range

Oven Microwave Oven Refrigerator Washer