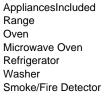

UnitFeatures Hardwood Floors Wall To Wall Carpet Mini Split

AlsoIncluded

intoin