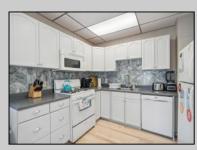

| PROPERTI DETAILS                                                     |                              |                                                                               |                                                                                                        |
|----------------------------------------------------------------------|------------------------------|-------------------------------------------------------------------------------|--------------------------------------------------------------------------------------------------------|
| UnitFeatures<br>Hardwood Floors<br>Wall To Wall Carpet<br>Mini Split | ParkingGarage<br>No Driveway | OtherRooms<br>Living Room<br>Dining Room<br>Kitchen<br>Storage Space<br>Other | AppliancesIncluded<br>Range<br>Oven<br>Microwave Oven<br>Refrigerator<br>Washer<br>Smoke/Fire Detector |
| AlsoIncluded<br>Curtains<br>Blinds<br>Partial Furniture              | Heating<br>Electric<br>Split | Cooling<br>Ceiling Fan<br>Split                                               | HotWater<br>Electric                                                                                   |
| Water<br>City                                                        | Sewer<br>City                |                                                                               |                                                                                                        |