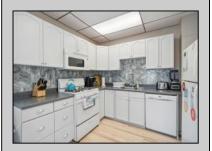

UnitFeatures Hardwood Floors Wall To Wall Carpet Mini Split

ParkingGarage No Driveway

**PROPERTY DETAILS** OtherRooms Living Room Dining Room

Kitchen Storage Space Other

Range Oven Microwave Oven Refrigerator