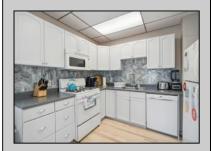

**PROPERTY DETAILS** 

UnitFeatures Hardwood Floors Wall To Wall Carpet Mini Split

ParkingGarage No Driveway OtherRooms Living Room Dining Room Kitchen

Other

Dining Room Kitchen Storage Space

Microwave Oven Refrigerator Washer

Range

Oven

Smoke/Fire Detector

AppliancesIncluded

AlsoIncluded Curtains Blinds Partial Furniture

Water

City

Heating Cooling
Electric Ceiling Fan
SplAsk for Donna M.Spltohan
Berger Realty Inc