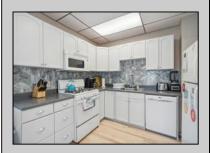

UnitFeatures Hardwood Floors Wall To Wall Carpet Mini Split

ParkingGarage No Driveway

PROPERTY DETAILS
age OtherRooms AppliancesIncluded
Living Room Range

Dining Room Oven
Kitchen Microwave Oven
Storage Space Refrigerator
Other Washer