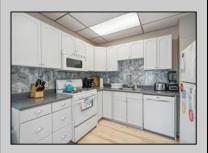

PROPERTY DETAILS

UnitFeatures Hardwood Floors Wall To Wall Carpet Mini Split

ParkingGarage No Driveway OtherRooms Living Room Dining Room Kitchen Storage Space

Other

AppliancesIncluded Range Oven Microwave Oven Refrigerator