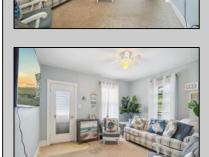

**PROPERTY DETAILS** 

UnitFeatures Hardwood Floors Wall To Wall Carpet Mini Split

ParkingGarage No Driveway

OtherRooms Living Room Dining Room Kitchen

Storage Space Other

Washer Smoke/Fire Detector

Refrigerator