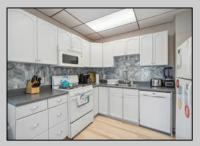

**PROPERTY DETAILS** 

UnitFeatures Hardwood Floors Wall To Wall Carpet Mini Split

ParkingGarage No Driveway OtherRooms Living Room Dining Room Kitchen Storage Space

Other

Microwave Oven Refrigerator Washer

HotWater Electric

Range

Oven