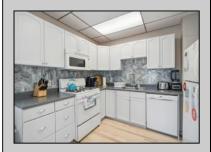

| today to schedule your showing before its gone .                     |                              |                                                                |                                                                                                        |
|----------------------------------------------------------------------|------------------------------|----------------------------------------------------------------|--------------------------------------------------------------------------------------------------------|
| PROPERTY DETAILS                                                     |                              |                                                                |                                                                                                        |
| UnitFeatures<br>Hardwood Floors<br>Wall To Wall Carpet<br>Mini Split | ParkingGarage<br>No Driveway | OtherRooms Living Room Dining Room Kitchen Storage Space Other | AppliancesIncluded<br>Range<br>Oven<br>Microwave Oven<br>Refrigerator<br>Washer<br>Smoke/Fire Detector |
| AlsoIncluded<br>Curtains<br>Blinds<br>Partial Furniture              | Heating<br>Electric<br>Split | Cooling<br>Ceiling Fan<br>Split                                | HotWater<br>Electric                                                                                   |
| Water<br>City                                                        | Sewer<br>City                | ļ                                                              |                                                                                                        |