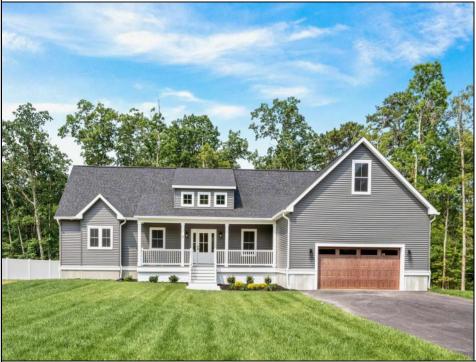

## COMMENTS

NEW HOME IN NEW DEVELOPMENT - HARBOR CROSSINGS | CAPE MAY COURT HOUSE Introducing The MARQUIS Model, a spacious and stylish 4-bedroom, 3.5-bath ranch-style home with a full basement, located in the heart of Cape May Court House. With over 3,400 sq.ft. of living space and a 2-car garage, this home is perfect for families seeking room to spread out or expand. Step through the front door into a bright and airy open-concept layout, featuring a wideopen kitchen, dining, and living area. The gourmet kitchen boasts a large center island with builtin microwave, quartz countertops, stainless steel appliance package, custom wood hood over the range, pantry, and adjacent mudroom and laundry room. A convenient half bath is also located near the garage entry. On one side of the home, you'll find the spacious primary suite with a luxurious en-suite bath and walk-in closet. The opposite end offers two additional bedrooms with a shared full bath. Upstairs, the 4th bedroom includes its own private bath and access to a versatile bonus room above the garage-perfect for a home office, gym, or media room. Upgrades include: Luxury vinyl plank flooring throughout the 1st floor, Upgraded interior doors, Upgraded kitchen and appliance package, Enhanced rear deck with vinyl railing, Finished bonus room over the garage. Just 5 miles to Stone Harbor and 12 miles to Cape May, this thoughtfully designed home combines comfort, style, and convenience in a prime location.