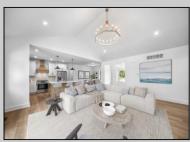

## COMMENTS

NEW HOME IN NEW DEVELOPMENT - HARBOR CROSSINGS | CAPE MAY COURT HOUSE Introducing The MARQUIS Model, a spacious and stylish 4-bedroom, 3.5-bath ranch-style home with a full basement, located in the heart of Cape May Court House. With over 3,400 sq.ft. of living space and a 2-car garage, this home is perfect for families seeking room to spread out or expand. Step through the front door into a bright and airy open-concept layout, featuring a wideopen kitchen, dining, and living area. The gourmet kitchen boasts a large center island with builtin microwave, quartz countertops, stainless steel appliance package, custom wood hood over the range, pantry, and adjacent mudroom and laundry room. A convenient half bath is also located near the garage entry. On one side of the home, you'll find the spacious primary suite with a luxurious en-suite bath and walk-in closet. The opposite end offers two additional bedrooms with a shared full bath. Upstairs, the 4th bedroom includes its own private bath and access to a versatile bonus room above the garage-perfect for a home office, gym, or media room. Upgrades include: Luxury vinyl plank flooring throughout the 1st floor, Upgraded interior doors, Upgraded kitchen and appliance package, Enhanced rear deck with vinyl railing, Finished bonus room over the garage. Just 5 miles to Stone Harbor and 12 miles to Cape May, this thoughtfully designed home combines comfort, style, and convenience in a prime location.