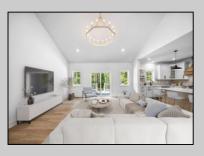

## COMMENTS

NEW HOME IN NEW DEVELOPMENT - HARBOR CROSSINGS | CAPE MAY COURT HOUSE Introducing The MARQUIS Model, a spacious and stylish 4-bedroom, 3.5-bath ranch-style home with a full basement, located in the heart of Cape May Court House. With over 3,400 sq.ft. of living space and a 2-car garage, this home is perfect for families seeking room to spread out or expand. Step through the front door into a bright and airy open-concept layout, featuring a wideopen kitchen, dining, and living area. The gourmet kitchen boasts a large center island with builtin microwave, quartz countertops, stainless steel appliance package, custom wood hood over the range, pantry, and adjacent mudroom and laundry room. A convenient half bath is also located near the garage entry. On one side of the home, you'll find the spacious primary suite with a luxurious en-suite bath and walk-in closet. The opposite end offers two additional bedrooms with a shared full bath. Upstairs, the 4th bedroom includes its own private bath and access to a versatile bonus room above the garage-perfect for a home office, gym, or media room. Upgrades include: Luxury vinyl plank flooring throughout the 1st floor, Upgraded interior doors, Upgraded kitchen and appliance package, Enhanced rear deck with vinyl railing, Finished bonus room over the garage. Just 5 miles to Stone Harbor and 12 miles to Cape May, this thoughtfully designed home combines comfort, style, and convenience in a prime location.