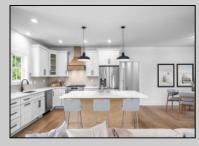

## COMMENTS

NEW HOME IN NEW DEVELOPMENT - HARBOR CROSSINGS | CAPE MAY COURT HOUSE Introducing The MARQUIS Model, a spacious and stylish 4-bedroom, 3.5-bath ranch-style home with a full basement, located in the heart of Cape May Court House. With over 3,400 sq.ft. of living space and a 2-car garage, this home is perfect for families seeking room to spread out or expand. Step through the front door into a bright and airy open-concept layout, featuring a wideopen kitchen, dining, and living area. The gourmet kitchen boasts a large center island with builtin microwave, quartz countertops, stainless steel appliance package, custom wood hood over the range, pantry, and adjacent mudroom and laundry room. A convenient half bath is also located near the garage entry. On one side of the home, you'll find the spacious primary suite with a luxurious en-suite bath and walk-in closet. The opposite end offers two additional bedrooms with a shared full bath. Upstairs, the 4th bedroom includes its own private bath and access to a versatile bonus room above the garage-perfect for a home office, gym, or media room. Upgrades include: Luxury vinyl plank flooring throughout the 1st floor, Upgraded interior doors, Upgraded kitchen and appliance package, Enhanced rear deck with vinyl railing, Finished bonus room over the garage. Just 5 miles to Stone Harbor and 12 miles to Cape May, this thoughtfully designed home combines comfort, style, and convenience in a prime location.