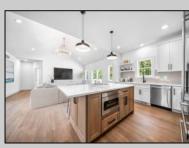

## COMMENTS

NEW HOME IN NEW DEVELOPMENT - HARBOR CROSSINGS | CAPE MAY COURT HOUSE Introducing The MARQUIS Model, a spacious and stylish 4-bedroom, 3.5-bath ranch-style home with a full basement, located in the heart of Cape May Court House. With over 3,400 sq.ft. of living space and a 2-car garage, this home is perfect for families seeking room to spread out or expand. Step through the front door into a bright and airy open-concept layout, featuring a wideopen kitchen, dining, and living area. The gourmet kitchen boasts a large center island with builtin microwave, quartz countertops, stainless steel appliance package, custom wood hood over the range, pantry, and adjacent mudroom and laundry room. A convenient half bath is also located near the garage entry. On one side of the home, you'll find the spacious primary suite with a luxurious en-suite bath and walk-in closet. The opposite end offers two additional bedrooms with a shared full bath. Upstairs, the 4th bedroom includes its own private bath and access to a versatile bonus room above the garage-perfect for a home office, gym, or media room. Upgrades include: Luxury vinyl plank flooring throughout the 1st floor, Upgraded interior doors, Upgraded kitchen and appliance package, Enhanced rear deck with vinyl railing, Finished bonus room over the garage. Just 5 miles to Stone Harbor and 12 miles to Cape May, this thoughtfully designed home combines comfort, style, and convenience in a prime location.