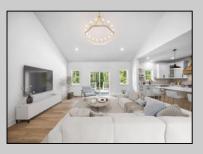

## COMMENTS

NEW HOME IN NEW DEVELOPMENT - HARBOR CROSSINGS | CAPE MAY COURT HOUSE Introducing The MARQUIS Model, a spacious and stylish 4-bedroom, 3.5-bath ranch-style home with a full basement, located in the heart of Cape May Court House. With over 3,400 sq.ft. of living space and a 2-car garage, this home is perfect for families seeking room to spread out or expand. Step through the front door into a bright and airy open-concept layout, featuring a wideopen kitchen, dining, and living area. The gourmet kitchen boasts a large center island with builtin microwave, quartz countertops, stainless steel appliance package, custom wood hood over the range, pantry, and adjacent mudroom and laundry room. A convenient half bath is also located near the garage entry. On one side of the home, you'll find the spacious primary suite with a luxurious en-suite bath and walk-in closet. The opposite end offers two additional bedrooms with a shared full bath. Upstairs, the 4th bedroom includes its own private bath and access to a versatile bonus room above the garage-perfect for a home office, gym, or media room. Upgrades include: Luxury vinyl plank flooring throughout the 1st floor, Upgraded interior doors, Upgraded kitchen and appliance package, Enhanced rear deck with vinyl railing, Finished bonus room over the garage. Just 5 miles to Stone Harbor and 12 miles to Cape May, this thoughtfully designed home combines comfort, style, and convenience in a prime location.