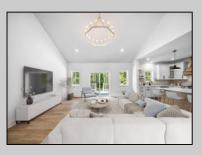

## COMMENTS

NEW HOME IN NEW DEVELOPMENT - HARBOR CROSSINGS | CAPE MAY COURT HOUSE Introducing The MARQUIS Model, a spacious and stylish 4-bedroom, 3.5-bath ranch-style home with a full basement, located in the heart of Cape May Court House. With over 3,400 sq.ft. of living space and a 2-car garage, this home is perfect for families seeking room to spread out or expand. Step through the front door into a bright and airy open-concept layout, featuring a wideopen kitchen, dining, and living area. The gourmet kitchen boasts a large center island with builtin microwave, quartz countertops, stainless steel appliance package, custom wood hood over the range, pantry, and adjacent mudroom and laundry room. A convenient half bath is also located near the garage entry. On one side of the home, you'll find the spacious primary suite with a luxurious en-suite bath and walk-in closet. The opposite end offers two additional bedrooms with a shared full bath. Upstairs, the 4th bedroom includes its own private bath and access to a versatile bonus room above the garage-perfect for a home office, gym, or media room. Upgrades include: Luxury vinyl plank flooring throughout the 1st floor, Upgraded interior doors, Upgraded kitchen and appliance package, Enhanced rear deck with vinyl railing, Finished bonus room over the garage. Just 5 miles to Stone Harbor and 12 miles to Cape May, this thoughtfully designed home combines comfort, style, and convenience in a prime location.