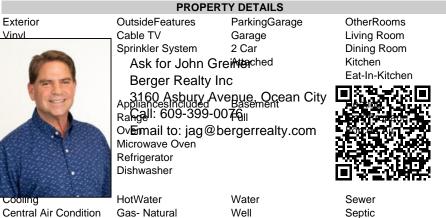

ent mudroom and laundry room. A convenient half bath is also located near the garage entry. On one side of the home, you'll find the spacious primary suite with a luxurious en-suite bath and walk-in closet. The opposite end offers two additional bedrooms with a shared full bath. Upstairs, the 4th bedroom includes its own private bath and access to a versatile bonus room above the garage-perfect for a home office, gym, or media room. Upgrades include: Luxury vinyl plank flooring throughout the 1st floor, Upgraded interior doors, Upgraded kitchen and appliance package, Enhanced rear deck with vinyl railing, Finished bonus room over the garage. Just 5 miles to Stone Harbor and 12 miles to Cape May, this thoughtfully designed home combines comfort, style, and convenience in a prime location.



**Central Air Condition** 

Septic