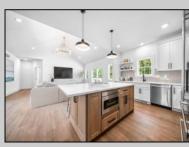

## COMMENTS

NEW HOME IN NEW DEVELOPMENT - HARBOR CROSSINGS | CAPE MAY COURT HOUSE Introducing The MARQUIS Model, a spacious and stylish 4-bedroom, 3.5-bath ranch-style home with a full basement, located in the heart of Cape May Court House. With over 3,400 sq.ft. of living space and a 2-car garage, this home is perfect for families seeking room to spread out or expand. Step through the front door into a bright and airy open-concept layout, featuring a wideopen kitchen, dining, and living area. The gourmet kitchen boasts a large center island with builtin microwave, quartz countertops, stainless steel appliance package, custom wood hood over the range, pantry, and adjacent mudroom and laundry room. A convenient half bath is also located near the garage entry. On one side of the home, you'll find the spacious primary suite with a luxurious en-suite bath and walk-in closet. The opposite end offers two additional bedrooms with a shared full bath. Upstairs, the 4th bedroom includes its own private bath and access to a versatile bonus room above the garage-perfect for a home office, gym, or media room. Upgrades include: Luxury vinyl plank flooring throughout the 1st floor, Upgraded interior doors, Upgraded kitchen and appliance package, Enhanced rear deck with vinyl railing, Finished bonus room over the garage. Just 5 miles to Stone Harbor and 12 miles to Cape May, this thoughtfully designed home combines comfort, style, and convenience in a prime location.