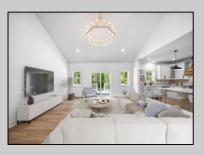

## COMMENTS

NEW HOME IN NEW DEVELOPMENT - HARBOR CROSSINGS | CAPE MAY COURT HOUSE Introducing The MARQUIS Model, a spacious and stylish 4-bedroom, 3.5-bath ranch-style home with a full basement, located in the heart of Cape May Court House. With over 3,400 sq.ft. of living space and a 2-car garage, this home is perfect for families seeking room to spread out or expand. Step through the front door into a bright and airy open-concept layout, featuring a wideopen kitchen, dining, and living area. The gourmet kitchen boasts a large center island with builtin microwave, quartz countertops, stainless steel appliance package, custom wood hood over the range, pantry, and adjacent mudroom and laundry room. A convenient half bath is also located near the garage entry. On one side of the home, you'll find the spacious primary suite with a luxurious en-suite bath and walk-in closet. The opposite end offers two additional bedrooms with a shared full bath. Upstairs, the 4th bedroom includes its own private bath and access to a versatile bonus room above the garage-perfect for a home office, gym, or media room. Upgrades include: Luxury vinyl plank flooring throughout the 1st floor, Upgraded interior doors, Upgraded kitchen and appliance package, Enhanced rear deck with vinyl railing, Finished bonus room over the garage. Just 5 miles to Stone Harbor and 12 miles to Cape May, this thoughtfully designed home combines comfort, style, and convenience in a prime location.