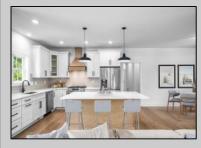

## COMMENTS

NEW HOME IN NEW DEVELOPMENT - HARBOR CROSSINGS | CAPE MAY COURT HOUSE Introducing The MARQUIS Model, a spacious and stylish 4-bedroom, 3.5-bath ranch-style home with a full basement, located in the heart of Cape May Court House. With over 3,400 sq.ft. of living space and a 2-car garage, this home is perfect for families seeking room to spread out or expand. Step through the front door into a bright and airy open-concept layout, featuring a wideopen kitchen, dining, and living area. The gourmet kitchen boasts a large center island with builtin microwave, quartz countertops, stainless steel appliance package, custom wood hood over the range, pantry, and adjacent mudroom and laundry room. A convenient half bath is also located near the garage entry. On one side of the home, you'll find the spacious primary suite with a luxurious en-suite bath and walk-in closet. The opposite end offers two additional bedrooms with a shared full bath. Upstairs, the 4th bedroom includes its own private bath and access to a versatile bonus room above the garage-perfect for a home office, gym, or media room. Upgrades include: Luxury vinyl plank flooring throughout the 1st floor, Upgraded interior doors, Upgraded kitchen and appliance package, Enhanced rear deck with vinyl railing, Finished bonus room over the garage. Just 5 miles to Stone Harbor and 12 miles to Cape May, this thoughtfully designed home combines comfort, style, and convenience in a prime location.