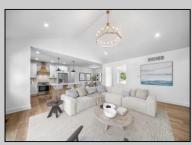

## COMMENTS

NEW HOME IN NEW DEVELOPMENT - HARBOR CROSSINGS | CAPE MAY COURT HOUSE Introducing The MARQUIS Model, a spacious and stylish 4-bedroom, 3.5-bath ranch-style home with a full basement, located in the heart of Cape May Court House. With over 3,400 sq.ft. of living space and a 2-car garage, this home is perfect for families seeking room to spread out or expand. Step through the front door into a bright and airy open-concept layout, featuring a wideopen kitchen, dining, and living area. The gourmet kitchen boasts a large center island with builtin microwave, quartz countertops, stainless steel appliance package, custom wood hood over the range, pantry, and adjacent mudroom and laundry room. A convenient half bath is also located near the garage entry. On one side of the home, you'll find the spacious primary suite with a luxurious en-suite bath and walk-in closet. The opposite end offers two additional bedrooms with a shared full bath. Upstairs, the 4th bedroom includes its own private bath and access to a versatile bonus room above the garage-perfect for a home office, gym, or media room. Upgrades include: Luxury vinyl plank flooring throughout the 1st floor, Upgraded interior doors, Upgraded kitchen and appliance package, Enhanced rear deck with vinyl railing, Finished bonus room over the garage. Just 5 miles to Stone Harbor and 12 miles to Cape May, this thoughtfully designed home combines comfort, style, and convenience in a prime location.