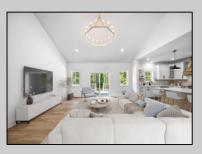

## COMMENTS

NEW HOME IN NEW DEVELOPMENT - HARBOR CROSSINGS | CAPE MAY COURT HOUSE Introducing The MARQUIS Model, a spacious and stylish 4-bedroom, 3.5-bath ranch-style home with a full basement, located in the heart of Cape May Court House. With over 3,400 sq.ft. of living space and a 2-car garage, this home is perfect for families seeking room to spread out or expand. Step through the front door into a bright and airy open-concept layout, featuring a wideopen kitchen, dining, and living area. The gourmet kitchen boasts a large center island with builtin microwave, quartz countertops, stainless steel appliance package, custom wood hood over the range, pantry, and adjacent mudroom and laundry room. A convenient half bath is also located near the garage entry. On one side of the home, you'll find the spacious primary suite with a luxurious en-suite bath and walk-in closet. The opposite end offers two additional bedrooms with a shared full bath. Upstairs, the 4th bedroom includes its own private bath and access to a versatile bonus room above the garage-perfect for a home office, gym, or media room. Upgrades include: Luxury vinyl plank flooring throughout the 1st floor, Upgraded interior doors, Upgraded kitchen and appliance package, Enhanced rear deck with vinyl railing, Finished bonus room over the garage. Just 5 miles to Stone Harbor and 12 miles to Cape May, this thoughtfully designed home combines comfort, style, and convenience in a prime location.