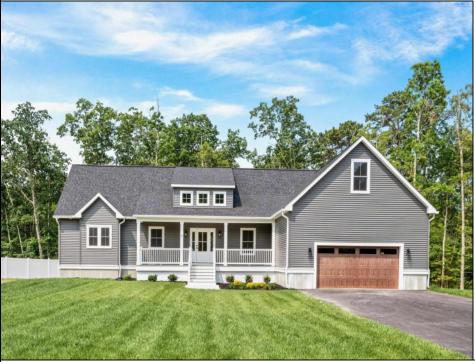

## COMMENTS

NEW HOME IN NEW DEVELOPMENT - HARBOR CROSSINGS | CAPE MAY COURT HOUSE Introducing The MARQUIS Model, a spacious and stylish 4-bedroom, 3.5-bath ranch-style home with a full basement, located in the heart of Cape May Court House. With over 3,400 sq.ft. of living space and a 2-car garage, this home is perfect for families seeking room to spread out or expand. Step through the front door into a bright and airy open-concept layout, featuring a wideopen kitchen, dining, and living area. The gourmet kitchen boasts a large center island with builtin microwave, quartz countertops, stainless steel appliance package, custom wood hood over the range, pantry, and adjacent mudroom and laundry room. A convenient half bath is also located near the garage entry. On one side of the home, you'll find the spacious primary suite with a luxurious en-suite bath and walk-in closet. The opposite end offers two additional bedrooms with a shared full bath. Upstairs, the 4th bedroom includes its own private bath and access to a versatile bonus room above the garage-perfect for a home office, gym, or media room. Upgrades include: Luxury vinyl plank flooring throughout the 1st floor, Upgraded interior doors, Upgraded kitchen and appliance package, Enhanced rear deck with vinyl railing, Finished bonus room over the garage. Just 5 miles to Stone Harbor and 12 miles to Cape May, this thoughtfully designed home combines comfort, style, and convenience in a prime location.