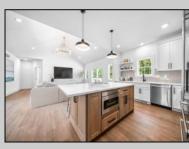

## COMMENTS

NEW HOME IN NEW DEVELOPMENT - HARBOR CROSSINGS | CAPE MAY COURT HOUSE Introducing The MARQUIS Model, a spacious and stylish 4-bedroom, 3.5-bath ranch-style home with a full basement, located in the heart of Cape May Court House. With over 3,400 sq.ft. of living space and a 2-car garage, this home is perfect for families seeking room to spread out or expand. Step through the front door into a bright and airy open-concept layout, featuring a wideopen kitchen, dining, and living area. The gourmet kitchen boasts a large center island with builtin microwave, quartz countertops, stainless steel appliance package, custom wood hood over the range, pantry, and adjacent mudroom and laundry room. A convenient half bath is also located near the garage entry. On one side of the home, you'll find the spacious primary suite with a luxurious en-suite bath and walk-in closet. The opposite end offers two additional bedrooms with a shared full bath. Upstairs, the 4th bedroom includes its own private bath and access to a versatile bonus room above the garage-perfect for a home office, gym, or media room. Upgrades include: Luxury vinyl plank flooring throughout the 1st floor, Upgraded interior doors, Upgraded kitchen and appliance package, Enhanced rear deck with vinyl railing, Finished bonus room over the garage. Just 5 miles to Stone Harbor and 12 miles to Cape May, this thoughtfully designed home combines comfort, style, and convenience in a prime location.