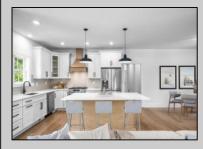

## COMMENTS

NEW HOME IN NEW DEVELOPMENT - HARBOR CROSSINGS | CAPE MAY COURT HOUSE Introducing The MARQUIS Model, a spacious and stylish 4-bedroom, 3.5-bath ranch-style home with a full basement, located in the heart of Cape May Court House. With over 3,400 sq.ft. of living space and a 2-car garage, this home is perfect for families seeking room to spread out or expand. Step through the front door into a bright and airy open-concept layout, featuring a wideopen kitchen, dining, and living area. The gourmet kitchen boasts a large center island with builtin microwave, quartz countertops, stainless steel appliance package, custom wood hood over the range, pantry, and adjacent mudroom and laundry room. A convenient half bath is also located near the garage entry. On one side of the home, you'll find the spacious primary suite with a luxurious en-suite bath and walk-in closet. The opposite end offers two additional bedrooms with a shared full bath. Upstairs, the 4th bedroom includes its own private bath and access to a versatile bonus room above the garage-perfect for a home office, gym, or media room. Upgrades include: Luxury vinyl plank flooring throughout the 1st floor, Upgraded interior doors, Upgraded kitchen and appliance package, Enhanced rear deck with vinyl railing, Finished bonus room over the garage. Just 5 miles to Stone Harbor and 12 miles to Cape May, this thoughtfully designed home combines comfort, style, and convenience in a prime location.