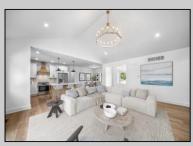

## COMMENTS

NEW HOME IN NEW DEVELOPMENT - HARBOR CROSSINGS | CAPE MAY COURT HOUSE Introducing The MARQUIS Model, a spacious and stylish 4-bedroom, 3.5-bath ranch-style home with a full basement, located in the heart of Cape May Court House. With over 3,400 sq.ft. of living space and a 2-car garage, this home is perfect for families seeking room to spread out or expand. Step through the front door into a bright and airy open-concept layout, featuring a wideopen kitchen, dining, and living area. The gourmet kitchen boasts a large center island with builtin microwave, quartz countertops, stainless steel appliance package, custom wood hood over the range, pantry, and adjacent mudroom and laundry room. A convenient half bath is also located near the garage entry. On one side of the home, you'll find the spacious primary suite with a luxurious en-suite bath and walk-in closet. The opposite end offers two additional bedrooms with a shared full bath. Upstairs, the 4th bedroom includes its own private bath and access to a versatile bonus room above the garage-perfect for a home office, gym, or media room. Upgrades include: Luxury vinyl plank flooring throughout the 1st floor, Upgraded interior doors, Upgraded kitchen and appliance package, Enhanced rear deck with vinyl railing, Finished bonus room over the garage. Just 5 miles to Stone Harbor and 12 miles to Cape May, this thoughtfully designed home combines comfort, style, and convenience in a prime location.