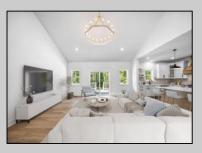

## COMMENTS

NEW HOME IN NEW DEVELOPMENT - HARBOR CROSSINGS | CAPE MAY COURT HOUSE Introducing The MARQUIS Model, a spacious and stylish 4-bedroom, 3.5-bath ranch-style home with a full basement, located in the heart of Cape May Court House. With over 3,400 sq.ft. of living space and a 2-car garage, this home is perfect for families seeking room to spread out or expand. Step through the front door into a bright and airy open-concept layout, featuring a wideopen kitchen, dining, and living area. The gourmet kitchen boasts a large center island with builtin microwave, quartz countertops, stainless steel appliance package, custom wood hood over the range, pantry, and adjacent mudroom and laundry room. A convenient half bath is also located near the garage entry. On one side of the home, you'll find the spacious primary suite with a luxurious en-suite bath and walk-in closet. The opposite end offers two additional bedrooms with a shared full bath. Upstairs, the 4th bedroom includes its own private bath and access to a versatile bonus room above the garage-perfect for a home office, gym, or media room. Upgrades include: Luxury vinyl plank flooring throughout the 1st floor, Upgraded interior doors, Upgraded kitchen and appliance package, Enhanced rear deck with vinyl railing, Finished bonus room over the garage. Just 5 miles to Stone Harbor and 12 miles to Cape May, this thoughtfully designed home combines comfort, style, and convenience in a prime location.