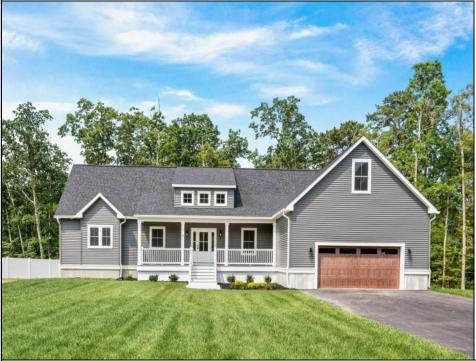

## COMMENTS

NEW HOME IN NEW DEVELOPMENT - HARBOR CROSSINGS | CAPE MAY COURT HOUSE Introducing The MARQUIS Model, a spacious and stylish 4-bedroom, 3.5-bath ranch-style home with a full basement, located in the heart of Cape May Court House. With over 3,400 sq.ft. of living space and a 2-car garage, this home is perfect for families seeking room to spread out or expand. Step through the front door into a bright and airy open-concept layout, featuring a wideopen kitchen, dining, and living area. The gourmet kitchen boasts a large center island with builtin microwave, quartz countertops, stainless steel appliance package, custom wood hood over the range, pantry, and adjacent mudroom and laundry room. A convenient half bath is also located near the garage entry. On one side of the home, you'll find the spacious primary suite with a luxurious en-suite bath and walk-in closet. The opposite end offers two additional bedrooms with a shared full bath. Upstairs, the 4th bedroom includes its own private bath and access to a versatile bonus room above the garage-perfect for a home office, gym, or media room. Upgrades include: Luxury vinyl plank flooring throughout the 1st floor, Upgraded interior doors, Upgraded kitchen and appliance package, Enhanced rear deck with vinyl railing, Finished bonus room over the garage. Just 5 miles to Stone Harbor and 12 miles to Cape May, this thoughtfully designed home combines comfort, style, and convenience in a prime location.